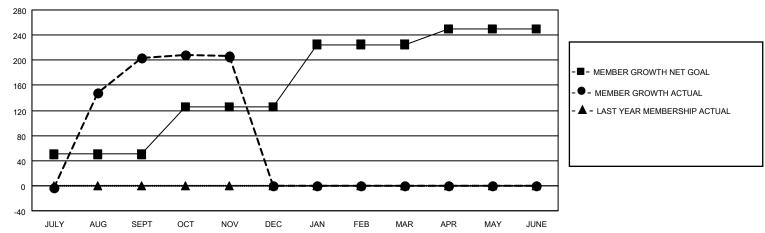

## GOALS AND ACTUAL MEMBERS CUMULATIVE

| DROPPED CLUBS: 1 |    | 37 CLUBS OF 73 ADDED 1 OR<br>MORE NEW MEMBERS | GENDER DISTRIBUTION                 |                |  |
|------------------|----|-----------------------------------------------|-------------------------------------|----------------|--|
|                  |    | WORL NEW WEINBERG                             | MALE                                | 2,124 (91.71%) |  |
|                  |    |                                               | FEMALE                              | 192 (8.29%)    |  |
| DROPPED MEMBERS  |    |                                               | NON BINARY                          | 0 (0.00%)      |  |
|                  |    |                                               | PREFER NOT TO ANSWER                | 0 (0.00%)      |  |
| DECEASED         | 0  |                                               |                                     |                |  |
| CLUB CANCELLED   | 19 | CLICK HERE FOR CUMULATIVE                     | TOTAL FAMILY UNIT MEMBERS           | 3 294          |  |
| OTHER            | 47 | MEMBERSHIP DATA                               |                                     |                |  |
| TOTAL            | 66 |                                               | FAMILY MEMBERS PAYING HALF DUES 159 |                |  |
|                  |    |                                               |                                     |                |  |