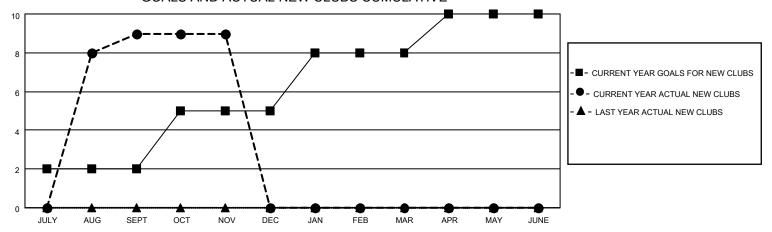

## MONTHLY MEMBERSHIP PROGRESS REPORT

LOCATION INDIA District 324 I Results as of: 11/30/2021

| Clubs RESULTS FOR 2021-2022 |   |   |   | Members RESULTS FOR 2021-2022 |     |     |    |
|-----------------------------|---|---|---|-------------------------------|-----|-----|----|
|                             |   |   |   |                               |     |     |    |
| JULY/AUG/SEPT               | 2 | 9 | 1 | JULY/AUG/SEPT                 | 50  | 265 | 50 |
| OCT/NOV/DEC                 | 3 | 0 | 0 | OCT/NOV/DEC                   | 75  | 22  | 16 |
| JAN/FEB/MAR                 | 3 | 0 | 0 | JAN/FEB/MAR                   | 100 | 0   | 0  |
| APR/MAY/JUNE                | 2 | 0 | 0 | APR/MAY/JUNE                  | 25  | 0   | 0  |

## GOALS AND ACTUAL NEW CLUBS CUMULATIVE



## GOALS AND ACTUAL MEMBERS CUMULATIVE



| DROPPED CLUBS: 1 |    | 37 CLUBS OF 73 ADDED 1 OR<br>MORE NEW MEMBERS | GENDER DISTRIBUTION                 |                |  |
|------------------|----|-----------------------------------------------|-------------------------------------|----------------|--|
|                  |    | WORL NEW WEINBERG                             | MALE                                | 2,124 (91.71%) |  |
|                  |    |                                               | FEMALE                              | 192 (8.29%)    |  |
| DROPPED MEMBERS  |    |                                               | NON BINARY                          | 0 (0.00%)      |  |
|                  |    |                                               | PREFER NOT TO ANSWER